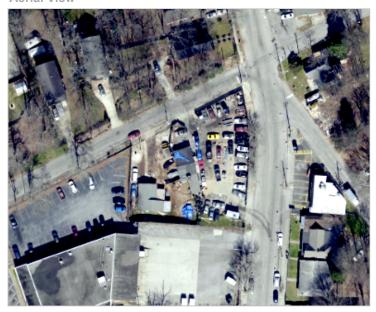

le
Improvement Appraisal not available
Land Appraisal not available
Assessment not available
Tax District 05
Land Area 0.5028 ac

Property Class Commercial Vacant Lot
Land Use Class Retail - Single Occupancy

TAD CID

Zoning

Zoning Class not available

Overlay District

2035 Future Development not available

**Political** 

Municipality Atlanta
Commission District 4

Commission PersonNatalie HallCouncil DistrictDistrict 1Council PersonJason Winston

Voting Precinct 01C

Poll Location Dobbs Elementary School, 2025

Jonesboro Rd Se

Congressional District005State Senate District036State House District062

**School Zones** 

Elementary School Slater
Middle School Price
High School Carver

Other Information

Zip Code30315Census Tract67.02In Less Developed Census TractYes

## **Aerial View**



**Property Map** 



**Vicinity Map**