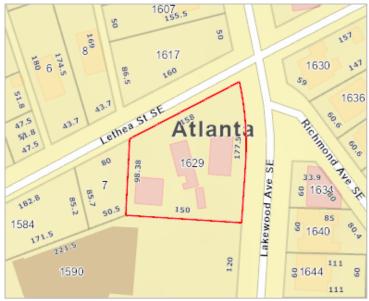

sal not available
Land Appraisal not available
Assessment not available
Tax District 05
Land Area 0.5028 ac

Property Class Commercial Vacant Lot
Land Use Class Retail - Single Occupancy

TAD CID

Zoning

Zoning Class not available

Overlay District

2035 Future Development not available

**Political** 

Municipality Atlanta
Commission District 4

Commission PersonNatalie HallCouncil DistrictDistrict 1Council PersonJason Winston

Voting Precinct 01C

Poll Location Dobbs Elementary School, 2025

Jonesboro Rd Se

Congressional District005State Senate District036State House District062

**School Zones** 

Elementary School Slater
Middle School Price
High School Carver

Other Information

Zip Code30315Census Tract67.02In Less Developed Census TractYes

## **Aerial View**



**Property Map** 



**Vicinity Map**